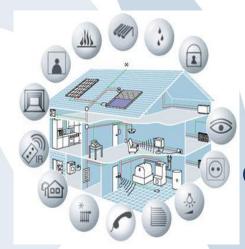

# 2. Energy Efficient Measures(EE)

Building Envelope Improvement Applications:

Double Walls, Double Glazing, Thermal Insulation, Sandwich Panels, louvers...

Building
Management
Systems
(BMS & KNX)