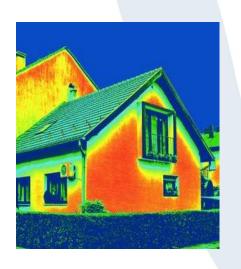

# 2. Energy Efficient Measures(EE)

Building Envelope Improvement Applications:

Double Walls, Double Glazing, Thermal Insulation, Sandwich Panels, louvers...

Building
Management
Systems
(BMS & KNX)