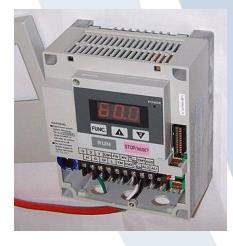

# 2. Energy Efficient Measures(EE)

Variable Frequency Drivers (VFDs)

Heat Recovery Systems **Heat Pumps** 