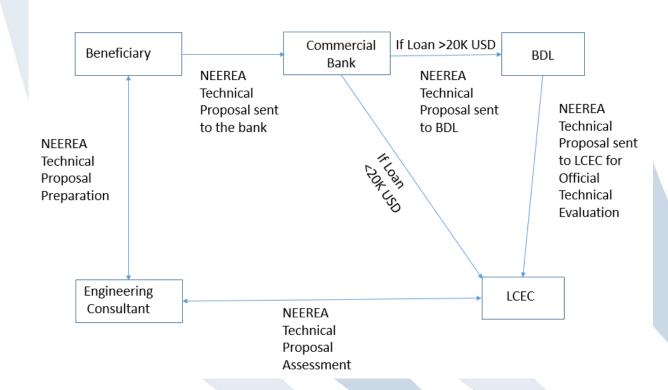

#### **NEEREA Overview**

efficient resources, sustainable achievements

#### Ghada Rahal

Energy Engineer Lebanese Center for Energy Conservation (LCEC)

> February 25, 2020 Beirut, Lebanon





The "National Energy Efficiency and Renewable Energy Action" (NEEREA) is a national financing mechanism initiated by the Central Bank of Lebanon (Banque du Liban-BDL) dedicated to the financing of green energy projects in Lebanon.









#### **Interest on NEEREA Loans**

# Libor 1 Year -0.52%







### **NEEREA Loans Process**







# 1. Renewable Energy Measures(RE)



Solar Water Heater Systems (SWH)



Photovoltaic Systems



**Biomass Applications** 





# 2. Energy Efficiency Measures(EE)







LED Lighting
Systems with
Motion
Detectors

Efficient
Heating
&Cooling
Systems and
Equipment

Control
System on
Elevators
(VVVFs)





# 2. Energy Efficient Measures(EE)







Variable Frequency Drivers (VFDs)

Heat Recovery Systems **Heat Pumps** 





# 2. Energy Efficient Measures(EE)



Building Envelope Improvement Applications:

Double Walls, Double Glazing, Thermal Insulation, Sandwich Panels, louvers...



Building
Management
Systems
(BMS & KNX)





#### Thank You