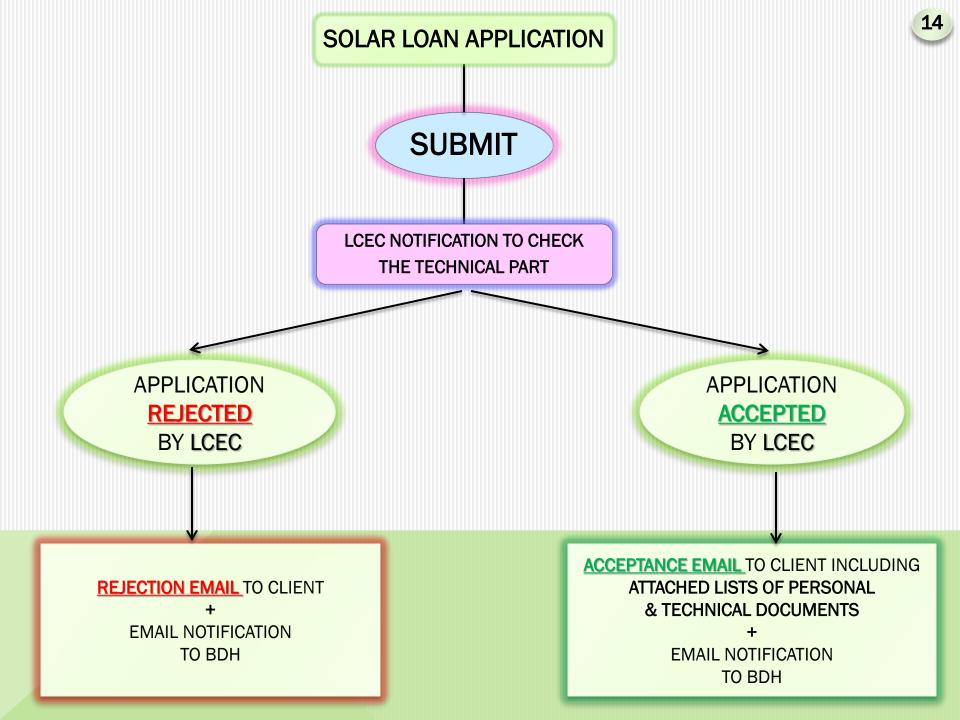

#### PRODUCT DETAILS: SOLAR ENERGY LOAN INFORMATION

- Download the LCEC's LIST OF QUALIFIED SOLAR PV COMPANIES.
- Choose a supplier from the downloaded list, then select it on the application from the drop down list.
- ∴ (طلب تركيب أنظمة إنتاج الكهرباء من الطاقة الشمسية) Download the LCEC EXCEL SHEET
- Contact the selected chosen supplier to fill the <u>LCEC EXCEL SHEET</u> and provide the applicant with a <u>PRO-FORMA INVOICE</u>.
- Upload the LCEC EXCEL SHEET and THE PRO-FORMA INVOICE each in its respective field on the Online Application Form.
- After the Online Application Form has been successfully submitted, the LCEC receives a notification to check the Technical Part.