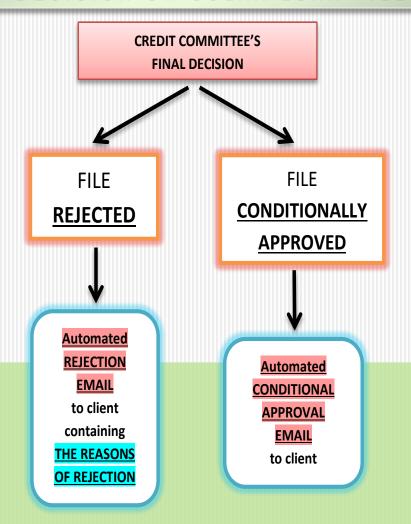

#### **B - AFTER COMPLETING AND REVIEWING ALL THE ABOVE INFORMATION:**

- ✓ Read the Declaration and tick the box next to it.
- ✓ Click on the Submit Button.

<u>N.B.</u> Once submitted, the Loan Application Form can no longer be cancelled or modified.