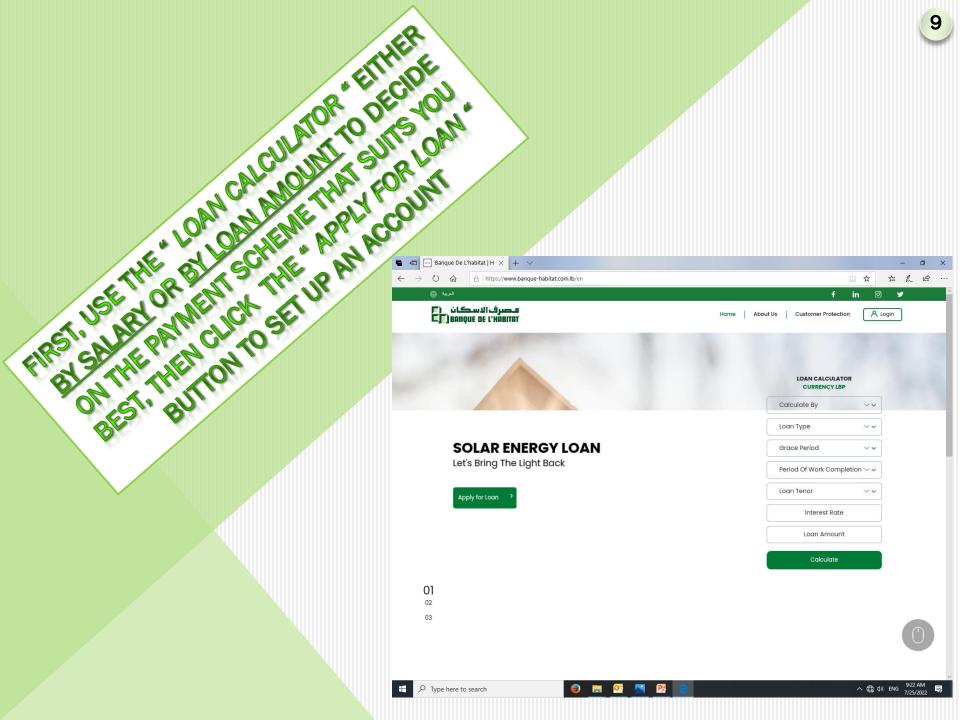

#### III- SOLAR ENERGY LOAN CHARACTERISTICS

<u>LOAN AMOUNT</u>: is set between 75,000,000 LBP and 300,000,000 LBP and cannot exceed 80% of the project's cost.

**LOAN TENOR:** 5 years. Early payoff is strictly forbidden.

**GRACE PERIOD**: 3 months as of the contract signing date.

INTEREST RATE: 4.99% per annum, subject to amendment.

**MONTHLY BILL PAYMENT:** Cash in Lebanese Pound only.

LOAN DISBURSEMENT: The loan amount will be released 100% in cash in Lebanese Pound to the supplier, ONLY AFTER one of the following guarantees is secured: