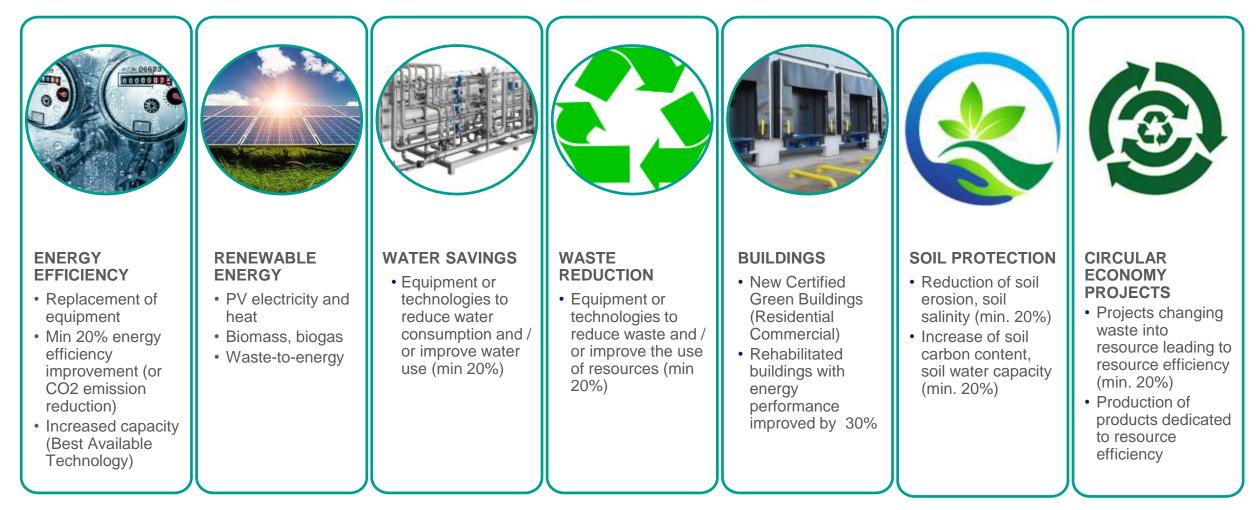

#### **Project Examples** *Buildings – Assessed projects*

via any combination of energy efficiency or renewable energy measures

#### Project Examples Buildings – Green Technology Selector