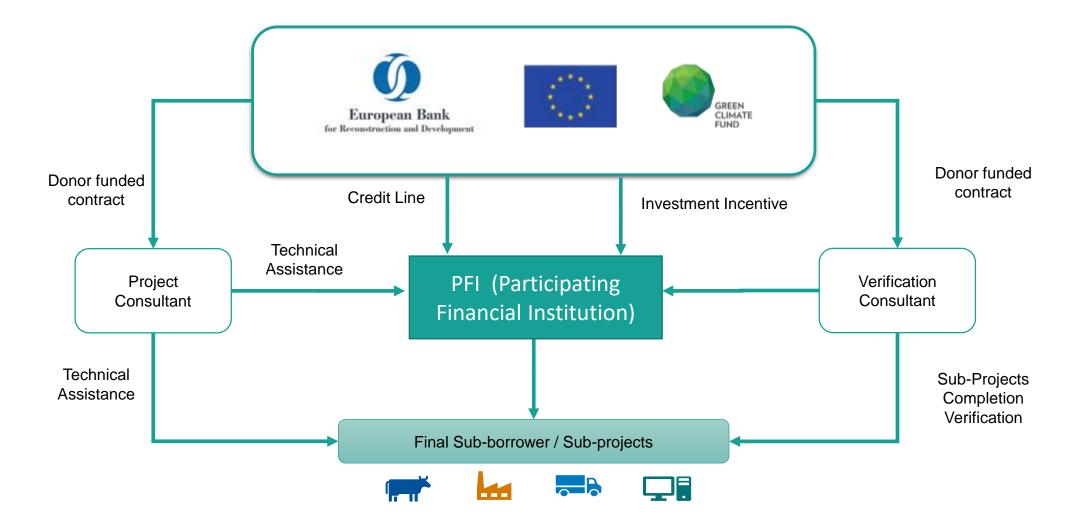

#### Where finance and green technologies meet

Supported by:

With funding by:





Implemented by:



#### EBRD GEFF JORDAN

#### Amman WWWWWWWWWW Variate Karade Kardes - >

### General Information GEFF achievements up to date





\* Figures correspond to finance provided by the EBRD and its co-financing partners where applicable

### General Information Stakeholders Relationship





# **GEFF Jordan**\ Participating Financial Institution









MICROFUND FOR WOMEN

#### **Climate objectives**





\*Expansion up to double existing capacity

**OFFICIAL USE** 

# **Companies and Projects size and Investment Incentive**



- Micro, Small and Medium Enterprises (EU SME definition):
  - ✓ Up to EUR 50 million or
  - ✓ Balance sheet up to EUR 43 million &
  - ✓ Up to 250 employees
- Up to 1 000 000 USD per loan
- Up to 2 000 000 USD aggregated per client
- Investment incentive



#### **Project Examples** *Buildings – Assessed projects*







via any combination of energy efficiency or renewable energy measures

#### Project Examples Buildings – Green Technology Selector





#### **Green Technology Selector (GTS)**

#### To make equipment selection easy!



Verificatio