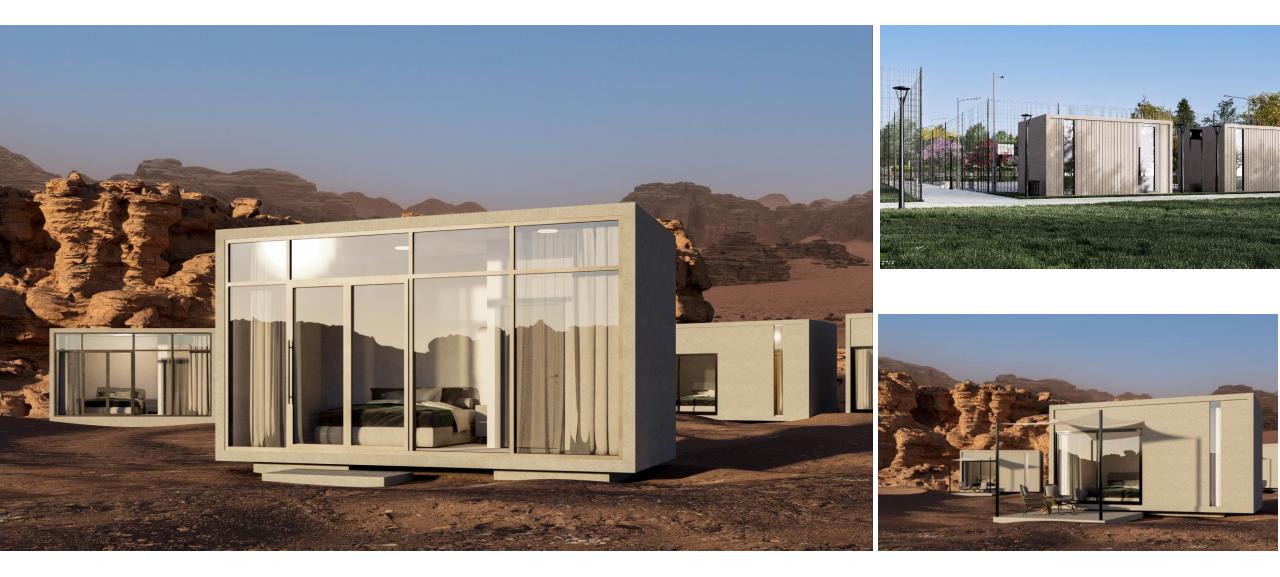

# **BUILDING MATERIALS**

**Exterior Walls:** Precast Concrete sandwich panels with XPS insulation boards

**Roof:** Prestressed hollow core slab with XPS thermal insulation boards & Polyurethane membrane

**Windows:** Double Glazed with low E-glass panels



### DIGITIZATION









Configurator

#### **Land Selector**

Tracking

**Home Analytics** 

### 15 INDIVIDUAL HOMES DELIVERED AROUND JORDAN



# **SUSTAINABILITY**

**Health:** reduction of dampness-induced asthma and respiratory morbidity by improving indoor temperatures and reducing dampness.

**Employment:** Increasing local employment and providing opportunities to women

**Environment:** reduced waste & pollution and increased energy efficiency with energy systems and comprehensive insulation.



### **INTRODUCING THE ATOM**



## **INTRODUCING THE CLUSTERS**



# **INTRODUCING KONN'S SUSTAINABLE VILLAGES**



### **REGIONAL EXPANSION**





### **Thank You**

www.konn.tech