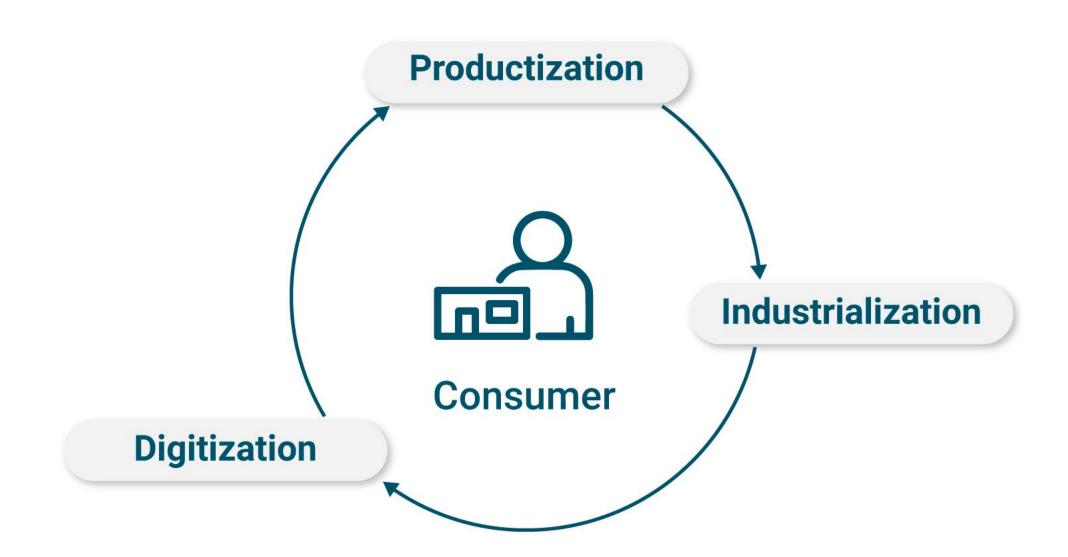

### **OUR SOLUTION**

### **PRODUCTIZED HOMES**

# **DIGITAL DESIGN FOR MANUFACTURING & ASSEMBLY**

- Complete coordination between disciplines through BIM
- Energy modeling
- Simulated manufacturing and assembly processes

### INDUSTRIALIZED PROCESS

Offsite Manufacturing reduces waste and increases quality control, efficiency, & scalability.

### DIGITIZATION

Configurator