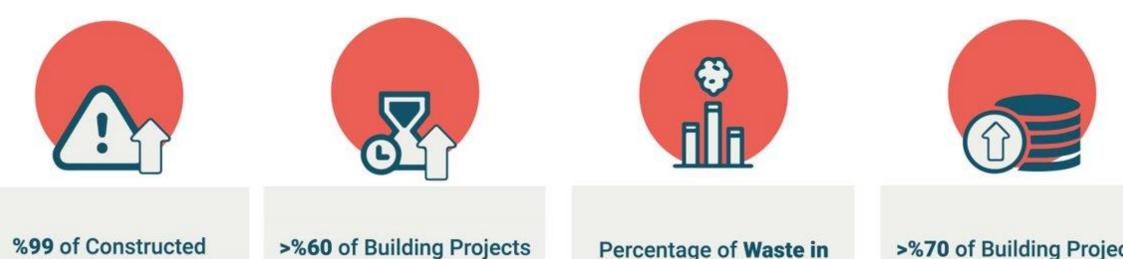

### WHY DID WE CREATE KONN?

899 of Constructed Buildings Show Defects

>%60 of Building Projects are Behind Schedule Percentage of Waste in Construction is %30 >%70 of Building Projects are Above Budget