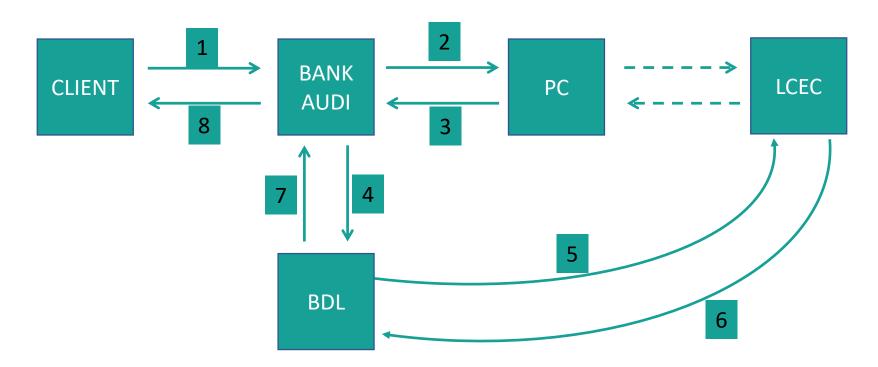

#### STAKEHOLDERS WORKFLOW

EBRD loans with BDL subsidies

PROCESSING PERIOD ~ 4-6 MONTHS

Loan interest rate ~ 2.5%