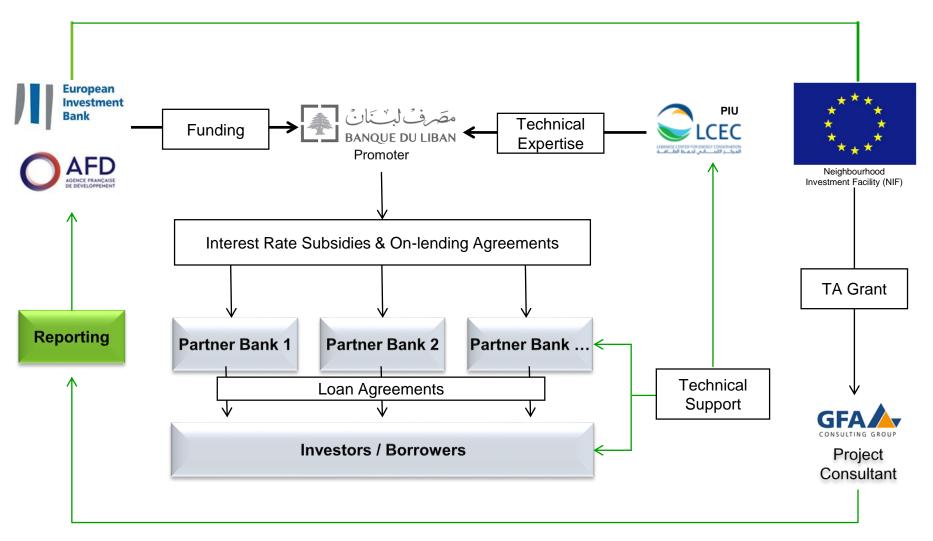

# Lebanon Energy Efficiency and Renewable Energy Financing Facility

Beirut, 5<sup>th</sup> July 2018



Implemented by:



## LEEREFF Components





(Free-of-charge to investors)





# **Channelling Mechanism**















# **Eligibility Criteria**



| Renewable<br>Energy                                                                                     | Energy<br>Efficiency<br>(Industrial /<br>Commercial Buildings)                     | Green Buildings           |
|---------------------------------------------------------------------------------------------------------|------------------------------------------------------------------------------------|---------------------------|
| <ul> <li>PV no cost<br/>restrictions</li> <li>SWH should<br/>demonstrate<br/>competitiveness</li> </ul> | <ul> <li>20% energy<br/>savings,or</li> <li>50% investment<br/>coverage</li> </ul> | LEED Gold<br>Standard     |
| Electricity<br>generation cost<br>< EUR 120/MWh