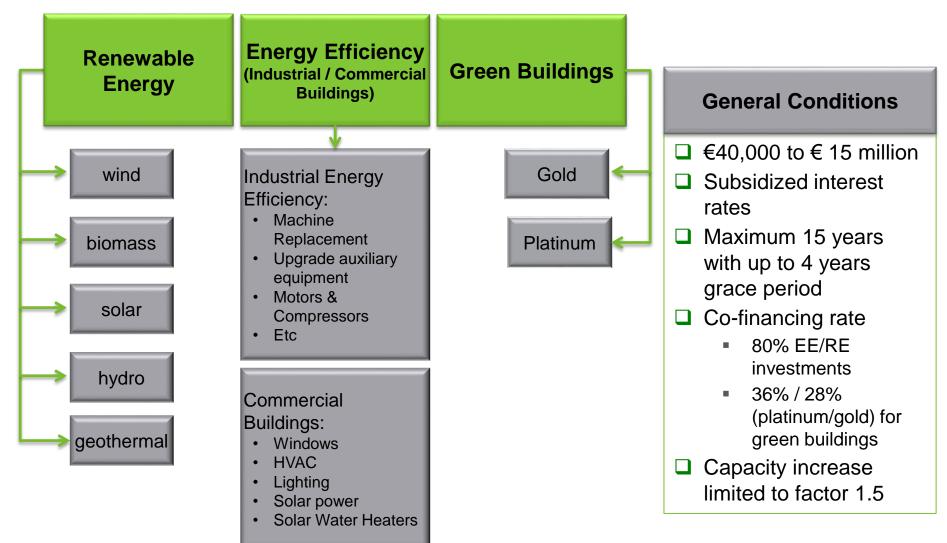

## **Investment Types**

# **Eligibility Criteria**

| Renewable<br>Energy                                                                                     | Energy<br>Efficiency<br>(Industrial /<br>Commercial Buildings)                     | Green Buildings           |
|---------------------------------------------------------------------------------------------------------|------------------------------------------------------------------------------------|---------------------------|
| <ul> <li>PV no cost<br/>restrictions</li> <li>SWH should<br/>demonstrate<br/>competitiveness</li> </ul> | <ul> <li>20% energy<br/>savings,or</li> <li>50% investment<br/>coverage</li> </ul> | LEED Gold<br>Standard     |
| Electricity<br>generation cost<br>< EUR 120/MWh                                                         | <ul> <li>Industrial EE<br/>requires 50%<br/>investment<br/>coverage</li> </ul>     | LEED Platinum<br>Standard |