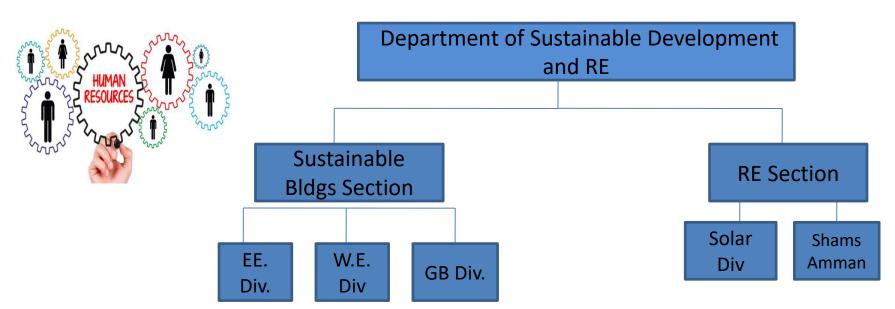

## **GAM's Achievements- Mitigation plan**

### **Transportation And Waste**

Licensing
Electric Car as
Taxi, and
charging
Stations

Bus Rapid Transit (BRT), public Transportation Bio Gas Project
Waste to Energy
50 MW