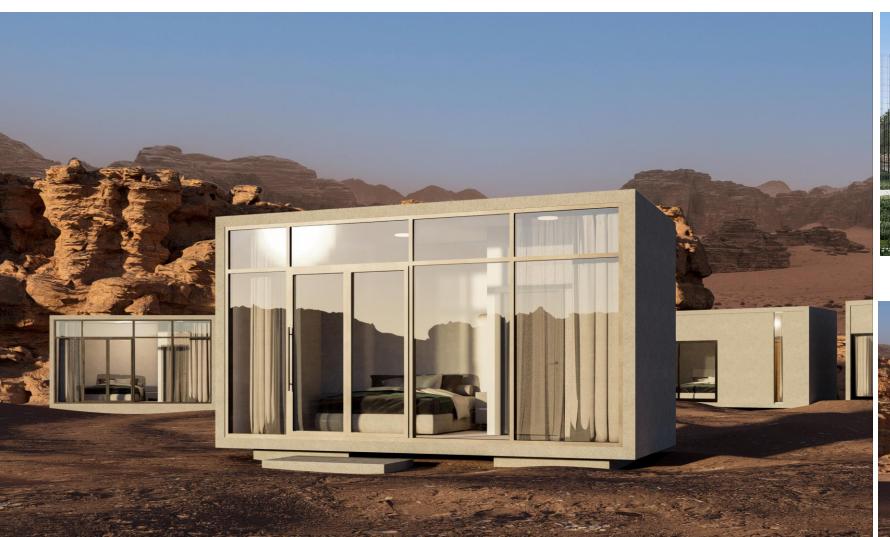

ALS**

**Exterior Walls:** Precast Concrete sandwich panels with XPS insulation boards

**Roof:** Prestressed hollow core slab with XPS thermal insulation boards & Polyurethane membrane

**Windows:** Double Glazed with low E-glass panels



#### **DIGITIZATION**









**Configurator** 

**Land Selector** 

**Tracking** 

**Home Analytics** 

# 15 INDIVIDUAL HOMES DELIVERED AROUND JORDAN



#### **SUSTAINABILITY**

Health: reduction of dampness-induced asthma and respiratory morbidity by improving indoor temperatures and reducing dampness.

**Employment:** Increasing local employment and providing opportunities to women

**Environment:** reduced waste & pollution and increased energy efficiency with energy systems and comprehensive insulation.













#### **INTRODUCING THE ATOM**







## **INTRODUCING THE CLUSTERS**



# **INTRODUCING KONN'S SUSTAINABLE VILLAGES**







#### **Thank You**

www.konn.tech