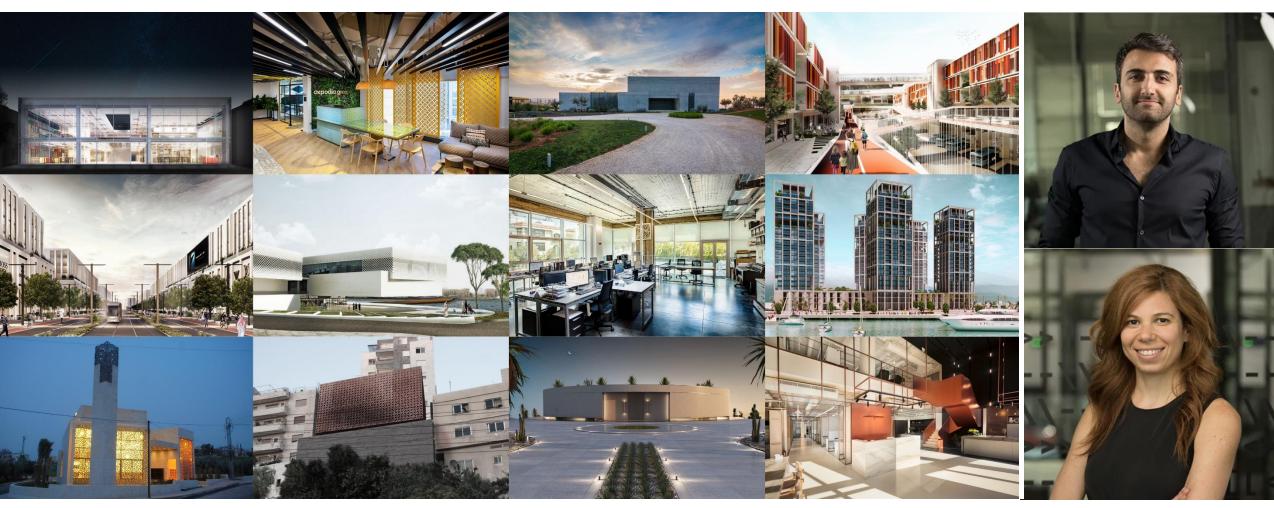

#### KONN, A SPINOFF OF URAIQAT ARCHITECTS

Konn is a proptech company that builds durable and sustainable homes in the Middle East.

Founded by Basel & Basma Uraiqat, the architects behind Uraiqat Architects; the leading firm in Jordan behind over 150 projects in the region.