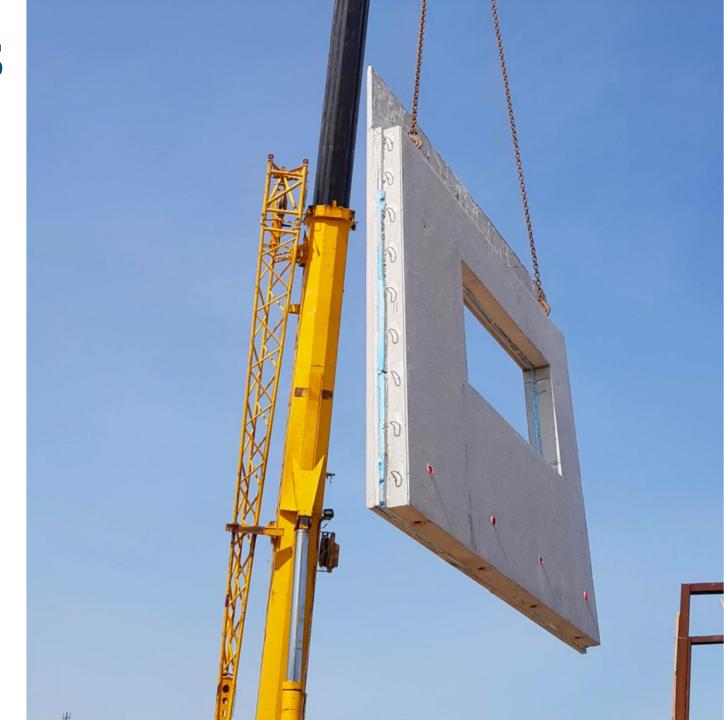

#### **BUILDING MATERIALS**

**Exterior Walls:** Precast Concrete sandwich panels with XPS insulation boards

**Roof:** Prestressed hollow core slab with XPS thermal insulation boards & Polyurethane membrane

**Windows:** Double Glazed with low E-glass panels