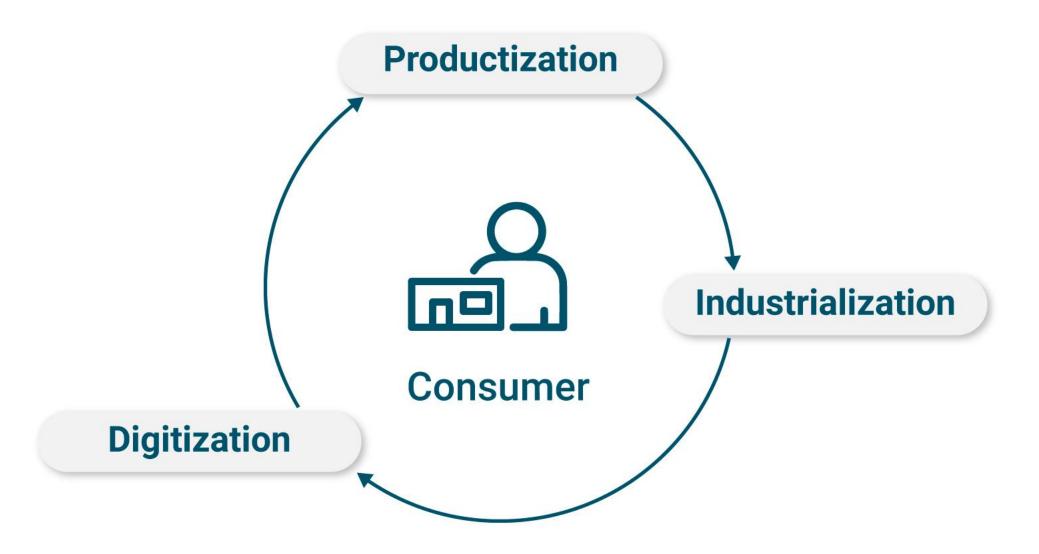

#### **OUR SOLUTION**

### **PRODUCTIZED HOMES**

#### DIGITAL DESIGN FOR MANUFACTURING & ASSEMBLY

- Complete coordination between disciplines through BIM
- Energy modeling
- Simulated manufacturing and assembly processes

# INDUSTRIALIZED PROCESS

Offsite Manufacturing reduces waste and increases quality control, efficiency, & scalability.

#### **DIGITIZATION**

**Configurator** 

**Land Selector** 

**Tracking** 

**Home Analytics** 